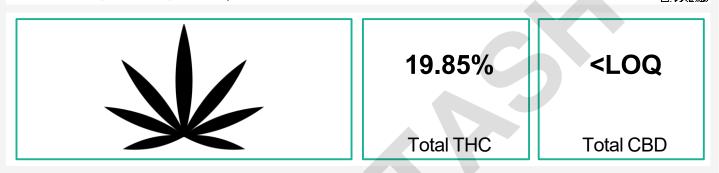

## Cannabinoids

| Analyte | LOQ  | Concentration                                            | Concentration                |  |
|---------|------|----------------------------------------------------------|------------------------------|--|
|         | %    | %                                                        | mg/g                         |  |
| THCa    | 0.15 | 21.80                                                    | 218.0                        |  |
| Δ9-THC  | 0.15 | 0.73                                                     | 2.9                          |  |
| Δ8-THC  | 0.15 | <loq< td=""><td><loq< td=""><td></td></loq<></td></loq<> | <loq< td=""><td></td></loq<> |  |
| CBDa    | 0.15 | <loq< td=""><td><loq< td=""><td></td></loq<></td></loq<> | <loq< td=""><td></td></loq<> |  |
| CBD     | 0.15 | <loq< td=""><td><loq< td=""><td></td></loq<></td></loq<> | <loq< td=""><td></td></loq<> |  |
| CBN     | 0.15 | <loq< td=""><td><loq< td=""><td></td></loq<></td></loq<> | <loq< td=""><td></td></loq<> |  |
| CBGa    | 0.15 | 0.87                                                     | 8.7                          |  |
| CBG     | 0.15 | <loq< td=""><td><loq< td=""><td></td></loq<></td></loq<> | <loq< td=""><td></td></loq<> |  |
| CBC     | 0.15 | <loq< td=""><td><loq< td=""><td></td></loq<></td></loq<> | <loq< td=""><td></td></loq<> |  |
| Total   |      | 23.40                                                    | 234.0                        |  |

Method: Cannabinoids by UPLC-UV (SOP-T-016 Rev 10.0)

Total THC = THCa \* 0.877 + d9-THC Total CBD = CBDa \* 0.877 + d9-THC Total CBD = CBDa \* 0.877 + cBD LOQ = Limit of Quantitation; The reported result is based on a sample weight and moisture content (as applicable) for that sample; Unless otherwise stated all quality control samples performed within specifications established by the Laboratory. CBG, CBGa, CBN, and CBC are not ORELAP accredited assays and do not comply with 3B Analytical's quality systems.