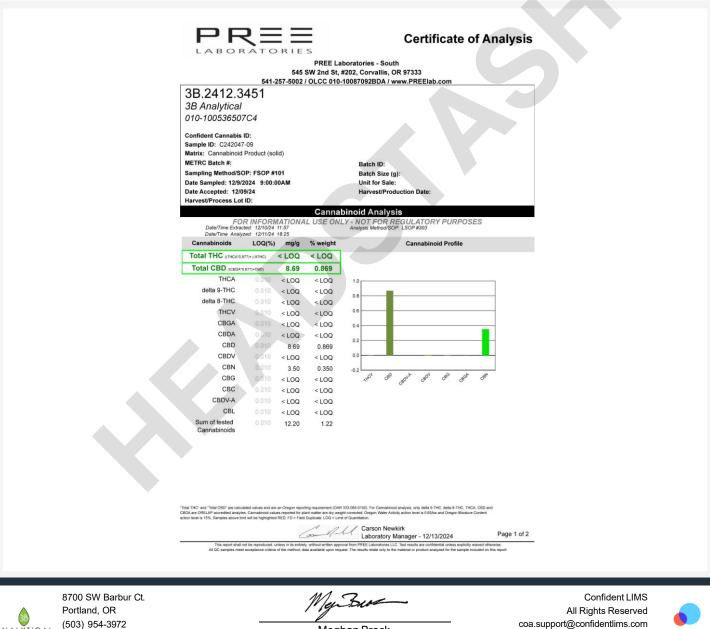

### **Certificate of Analysis**

PREE Laboratories - South 545 SW 2nd St, #202, Corvallis, OR 97333

541-257-5002 / OLCC 010-10087092BDA / www.PREElab.com

### **Quality Control**

| Blank(C24L074-BLK1) |            |           | Extracted: 12/10/24 11:57 |         | Analyzed: 12/11/24 15:56 |                                                                 |           |                    |       |
|---------------------|------------|-----------|---------------------------|---------|--------------------------|-----------------------------------------------------------------|-----------|--------------------|-------|
| Analyte             | Result     | LOQ       | Recovery<br>Limits        | Notes   | Analyte                  | Result                                                          | LOQ       | Recovery<br>Limits | Notes |
| CBDV-A              | < LOQ      | 0.010 (%) | < LOQ                     |         | CBDV                     | < LOQ                                                           | 0.010 (%) | < LOQ              |       |
| CBDA                | < LOQ      | 0.010 (%) | < LOQ                     |         | CBGA                     | < LOQ                                                           | 0.010 (%) | < LOQ              |       |
| CBG                 | < LOQ      | 0.010 (%) | < LOQ                     |         | CBD                      | < LOQ                                                           | 0.010 (%) | < LOQ              |       |
| THCV                | < LOQ      | 0.010 (%) | < LOQ                     |         | CBN                      | < LOQ                                                           | 0.010 (%) | < LOQ              |       |
| delta 8-THC         | < LOQ      | 0.010 (%) | < LOQ                     |         | delta 9-THC              | < LOQ                                                           | 0.010 (%) | < LOQ              |       |
| CBL                 | < LOQ      | 0.010 (%) | < LOQ                     |         | CBC                      | <loq< td=""><td>0.010 (%)</td><td>&lt; LOQ</td><td></td></loq<> | 0.010 (%) | < LOQ              |       |
| THCA                | < LOQ      | 0.010 (%) | < LOQ                     |         | Sum of tested Cannabine  | < LOQ                                                           | 0.010 (%) | < LOQ              |       |
| LCS(C24L074-BS1)    |            | Extracted | d: 12/10/2                | 4 11:57 | Analyzed: 1              | 2/11/24 16:11                                                   |           |                    |       |
| Analyte             | % Recovery | LOQ       | Recovery<br>Limits        | Notes   | Analyte                  | % Recovery                                                      | LOQ       | Recovery<br>Limits | Notes |
| CBDA                | 99.2       | 0.010 (%) | 90-110                    |         | CBD                      | 103                                                             | 0.010 (%) | 90-110             |       |
| delta 8-THC         | 102        | 0.010 (%) | 90-110                    |         | delta 9-THC              | 101                                                             | 0.010 (%) | 90-110             |       |