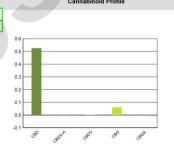

### Cannabinoids

| Analyte | LOQ  | Concentration                                            | Concentration                |  |
|---------|------|----------------------------------------------------------|------------------------------|--|
|         | mg/g | mg/g                                                     | %                            |  |
| THCa    | 0.10 | <loq< td=""><td><loq< td=""><td></td></loq<></td></loq<> | <loq< td=""><td></td></loq<> |  |
| Δ9-THC  | 0.10 | <loq< td=""><td><loq< td=""><td></td></loq<></td></loq<> | <loq< td=""><td></td></loq<> |  |
| Δ8-THC  | 0.10 | <loq< td=""><td><loq< td=""><td></td></loq<></td></loq<> | <loq< td=""><td></td></loq<> |  |
| CBDa    | 0.10 | <loq< td=""><td><loq< td=""><td></td></loq<></td></loq<> | <loq< td=""><td></td></loq<> |  |
| CBD     | 0.10 | 5.26                                                     | 0.526                        |  |
| CBN     | 0.10 | <loq< td=""><td><loq< td=""><td></td></loq<></td></loq<> | <loq< td=""><td></td></loq<> |  |
| CBGa    | 0.10 | <loq< td=""><td><loq< td=""><td></td></loq<></td></loq<> | <loq< td=""><td></td></loq<> |  |
| CBG     | 0.10 | 0.61                                                     | 0.061                        |  |
| CBC     | 0.10 | <loq< td=""><td><loq< td=""><td></td></loq<></td></loq<> | <loq< td=""><td></td></loq<> |  |
| Total   |      | 5.87                                                     | 0.587                        |  |

METRC Batch #: Sampling Method/SOP: FSOP #101

Date Sampled: 12/9/2024 9:00:00AM Date Accepted: 12/09/24 Harvest/Process Lot ID:

Batch ID: Batch Size (g): Unit for Sale Harvest/Production Date

| Cannabinoids         | LOQ(%)      | mg/g  | % weight |
|----------------------|-------------|-------|----------|
| Total THC ((THCA*0.8 | 977)+∆9THC) | < LOQ | < LOQ    |
| Total CBD ((CBDA*C   | 877)+CBD)   | 5.26  | 0.526    |
| THCA                 | 0.010       | < LOQ | < LOQ    |
| delta 9-THC          | 0.010       | < LOQ | < LOQ    |
| delta 8-THC          | 0.010       | < LOQ | < LOQ    |
| THCV                 | 6.010       | < LOQ | < LOQ    |
| CBGA                 |             | < LOQ | < LOQ    |
| CBDA                 | 0.010       | < LOQ | < LOQ    |
| CBD                  | 0.010       | 5.26  | 0.526    |
| CBDV                 | 0.010       | < LOQ | < LOQ    |
| CBN                  | 0.010       | < LOQ | < LOQ    |
| CBG                  | 0.010       | 0.61  | 0.061    |
| CBC                  | 0.010       | < LOQ | < LOQ    |
| CBDV-A               |             | < LOQ | < LOQ    |
| CBL                  | 0.010       | < LOQ | < LOQ    |
| Sum of tested        |             | 5.87  | 0.587    |