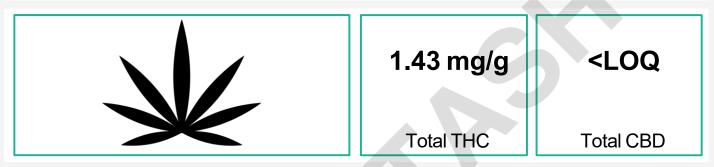

## Cannabinoids

| Analyte | LOQ  | Concentration                                            | Concentration                |  |
|---------|------|----------------------------------------------------------|------------------------------|--|
|         | mg/g | mg/g                                                     | %                            |  |
| THCa    | 0.10 | <loq< td=""><td><loq< td=""><td></td></loq<></td></loq<> | <loq< td=""><td></td></loq<> |  |
| Δ9-THC  | 0.10 | 1.43                                                     | 0.143                        |  |
| Δ8-THC  | 0.10 | 0.30                                                     | 0.030                        |  |
| CBDa    | 0.10 | <loq< td=""><td><loq< td=""><td></td></loq<></td></loq<> | <loq< td=""><td></td></loq<> |  |
| CBD     | 0.10 | <loq< td=""><td><loq< td=""><td></td></loq<></td></loq<> | <loq< td=""><td></td></loq<> |  |
| CBN     | 0.10 | <loq< td=""><td><loq< td=""><td></td></loq<></td></loq<> | <loq< td=""><td></td></loq<> |  |
| CBGa    | 0.10 | <loq< td=""><td><loq< td=""><td></td></loq<></td></loq<> | <loq< td=""><td></td></loq<> |  |
| CBG     | 0.10 | 2.55                                                     | 0.255                        |  |
| CBC     | 0.10 | <loq< td=""><td><loq< td=""><td></td></loq<></td></loq<> | <loq< td=""><td></td></loq<> |  |
| Total   |      | 4.28                                                     | 0.428                        |  |