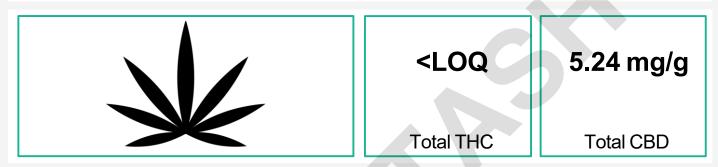

## Sample: 3B.2412.3446

Strain: N/A Batch#: ; Batch Size: g Sample Received: 12/02/2024; Report Created: 12/13/2024

Harvest/Production Date:

## CBD + CBG

Ingestible, Other Harvest Process Lot: ; METRC Batch: ; METRC Sample:

## Cannabinoids

| Analyte | LOQ  | Concentration                                            | Concentration                |  |
|---------|------|----------------------------------------------------------|------------------------------|--|
|         | mg/g | mg/g                                                     | %                            |  |
| THCa    | 0.10 | <loq< td=""><td><loq< td=""><td></td></loq<></td></loq<> | <loq< td=""><td></td></loq<> |  |
| ∆9-THC  | 0.10 | <loq< td=""><td><loq< td=""><td></td></loq<></td></loq<> | <loq< td=""><td></td></loq<> |  |
| Δ8-THC  | 0.10 | <loq< td=""><td><loq< td=""><td></td></loq<></td></loq<> | <loq< td=""><td></td></loq<> |  |
| CBDa    | 0.10 | <loq< td=""><td><loq< td=""><td></td></loq<></td></loq<> | <loq< td=""><td></td></loq<> |  |
| CBD     | 0.10 | 5.24                                                     | 0.524                        |  |
| CBN     | 0.10 | <loq< td=""><td><loq< td=""><td></td></loq<></td></loq<> | <loq< td=""><td></td></loq<> |  |
| CBGa    | 0.10 | <loq< td=""><td><loq< td=""><td></td></loq<></td></loq<> | <loq< td=""><td></td></loq<> |  |
| CBG     | 0.10 | 1.71                                                     | 0.171                        |  |
| CBC     | 0.10 | <loq< td=""><td><loq< td=""><td></td></loq<></td></loq<> | <loq< td=""><td></td></loq<> |  |
| Total   |      | 6.95                                                     | 0.695                        |  |