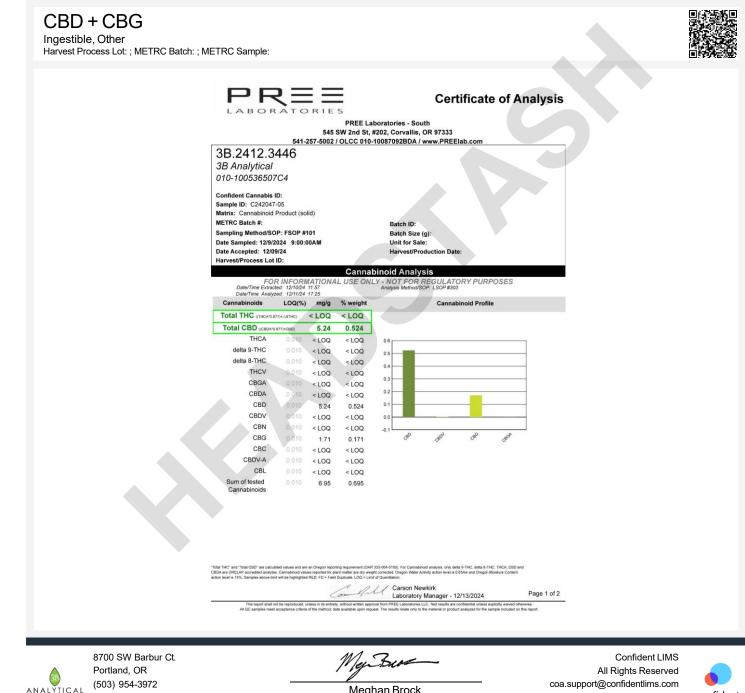

## HEADSTASH

PORTLAND, OR

CBD + CBGIngestible, Other

Harvest Process Lot: ; METRC Batch: ; METRC Sample:

### Sample: 3B.2412.3446

Strain: N/A Batch#:; Batch Size: g Sample Received: 12/02/2024; Report Created: 12/13/2024

#### Harvest/Production Date:

PREE

0.010 (%

00 110

#### **Certificate of Analysis**

PREE Laboratories - South 545 SW 2nd St, #202, Corvallis, OR 97333

541-257-5002 / OLCC 010-10087092BDA / www.PREElab.com

#### **Quality Control**

| Blank(C24L074-BLK1) |            |           | Extracted: 12/10/24 11:57                                                                             |         | Analyzed: 12/11/24 15:56 |                                                                 |           |                    |       |
|---------------------|------------|-----------|-------------------------------------------------------------------------------------------------------|---------|--------------------------|-----------------------------------------------------------------|-----------|--------------------|-------|
| Analyte             | Result     | LOQ       | Recovery<br>Limits                                                                                    | Notes   | Analyte                  | Result                                                          | LOQ       | Recovery<br>Limits | Notes |
| CBDV-A              | < LOQ      | 0.010 (%) | < LOQ                                                                                                 |         | CBDV                     | < LOQ                                                           | 0.010 (%) | < LOQ              |       |
| CBDA                | < LOQ      | 0.010 (%) | < LOQ                                                                                                 |         | CBGA                     | < LOQ                                                           | 0.010 (%) | < LOQ              |       |
| CBG                 | < LOQ      | 0.010 (%) | <loq< td=""><td></td><td>CBD</td><td>&lt; LOQ</td><td>0.010 (%)</td><td>&lt; LOQ</td><td></td></loq<> |         | CBD                      | < LOQ                                                           | 0.010 (%) | < LOQ              |       |
| THCV                | < LOQ      | 0.010 (%) | < LOQ                                                                                                 |         | CBN                      | < LOQ                                                           | 0.010 (%) | < LOQ              |       |
| delta 8-THC         | < LOQ      | 0.010 (%) | < LOQ                                                                                                 |         | delta 9-THC              | < LOQ                                                           | 0.010 (%) | < LOQ              |       |
| CBL                 | < LOQ      | 0.010 (%) | < LOQ                                                                                                 |         | CBC                      | <loq< td=""><td>0.010 (%)</td><td>&lt; LOQ</td><td></td></loq<> | 0.010 (%) | < LOQ              |       |
| THCA                | < LOQ      | 0.010 (%) | < LOQ                                                                                                 |         | Sum of tested Cannabine  | < LOQ                                                           | 0.010 (%) | < LOQ              |       |
| LCS(C24L074-BS1)    |            | Extracted | d: 12/10/2                                                                                            | 4 11:57 | Analyzed: 1              | 2/11/24 16:11                                                   |           |                    |       |
| Analyte             | % Recovery | LOQ       | Recovery<br>Limits                                                                                    | Notes   | Analyte                  | % Recovery                                                      | LOQ       | Recovery<br>Limits | Notes |
| CBDA                | 99.2       | 0.010 (%) | 90-110                                                                                                |         | CBD                      | 103                                                             | 0.010 (%) | 90-110             |       |
| delta 8-THC         | 102        | 0.010 (%) | 90-110                                                                                                |         | delta 9-THC              | 101                                                             | 0.010 (%) | 90-110             |       |