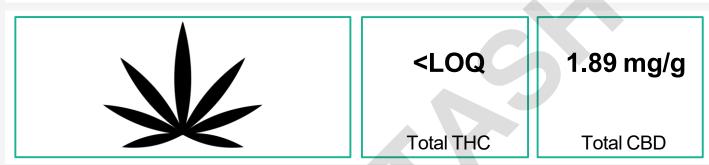

## Cannabinoids

| Analyte | LOQ  | Concentration                                            | Concentration                |  |
|---------|------|----------------------------------------------------------|------------------------------|--|
|         | mg/g | mg/g                                                     | %                            |  |
| THCa    | 0.10 | <loq< td=""><td><loq< td=""><td></td></loq<></td></loq<> | <loq< td=""><td></td></loq<> |  |
| Δ9-THC  | 0.10 | <loq< td=""><td><loq< td=""><td></td></loq<></td></loq<> | <loq< td=""><td></td></loq<> |  |
| Δ8-THC  | 0.10 | <loq< td=""><td><loq< td=""><td></td></loq<></td></loq<> | <loq< td=""><td></td></loq<> |  |
| CBDa    | 0.10 | <loq< td=""><td><loq< td=""><td></td></loq<></td></loq<> | <loq< td=""><td></td></loq<> |  |
| CBD     | 0.10 | 1.89                                                     | 0.189                        |  |
| CBN     | 0.10 | <loq< td=""><td><loq< td=""><td></td></loq<></td></loq<> | <loq< td=""><td></td></loq<> |  |
| CBGa    | 0.10 | <loq< td=""><td><loq< td=""><td></td></loq<></td></loq<> | <loq< td=""><td></td></loq<> |  |
| CBG     | 0.10 | 2.82                                                     | 0.282                        |  |
| CBC     | 0.10 | <loq< td=""><td><loq< td=""><td></td></loq<></td></loq<> | <loq< td=""><td></td></loq<> |  |
| Total   |      | 4.71                                                     | 0.471                        |  |